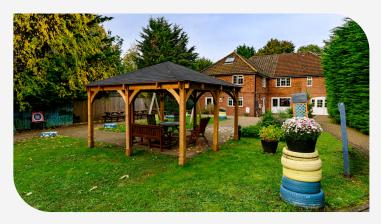

## The service at a glance

Located in Hedge End, Southampton, Devon Lodge has 12 placements; eight in the main house and four in the annexe. The service has plenty of rest and recreation areas, both inside and outside in the large garden, providing a safe and homely environment.

- > En-suite bedrooms

5

- Large garden
- > Activity room
- > Sensory room

"I worked with Devon Lodge on an emergency placement for an 18 year old male.

In working with Devon Lodge, from the beginning I found them constructive and responsive to the situation, the team worked with me collaboratively and communication was excellent.