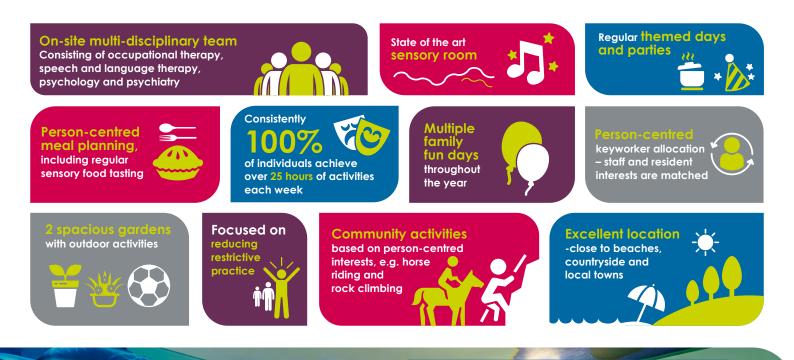

As part of our care pathway, Devon Lodge enables each individual to build upon their skills to achieve further independence, self-advocacy and confidence, leading to better quality of life.

Our activity co-ordinator supports individuals in creating person-centred activity planners and developing daily living skills both inside the home and out in the community. The integrated multi-disciplinary team (MDT) consists of occupational therapy, speech and language therapy, psychology and psychiatry.

Our staff use least restrictive practice approaches and are trained in specialised intervention techniques and sensory integration strategies.