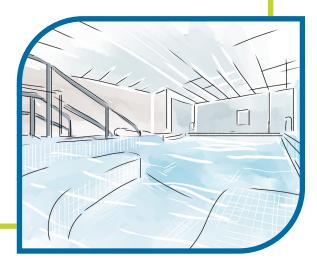

#### We have:

- spacious sensory rooms
- soft zones
- arts & crafts areas
- rebound therapy
- cinema rooms
- beauty and pamper room
- quiet zone
- IT room
- a fleet of buses to for trips out
- a heated pool with a hoist (this helps people in and out of the pool