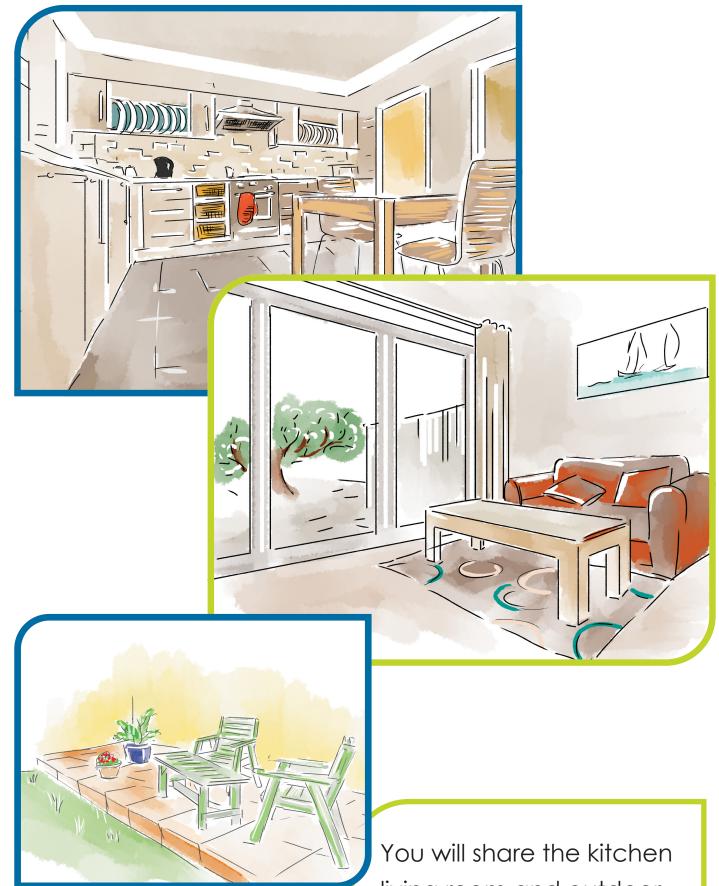

# Your guide to Supported Living with Cygnet

Gledcliffe, West Yorkshire

# Supported Living, Gledcliffe

**West Yorkshire** 



### **Registered Address:**

Yorkshire Supported Living, Oxley Woodhouse, Woodhouse Hill, Huddersfield, West Yorkshire HD2 1DH



## Location

Cygnet runs the house based in Huddersfield. Huddersfield is in West Yorkshire.

### Living spaces





The house is for 6 people over 2 living spaces. The people we support here are male and female.

Staff will support you when you need them.





You will have your own bedroom You can make this space your own and fill it with your things.



You will share the kitchen living room and outdoor space with other people.



### Paying for things

Cygnet gets money to support you. The money pays for people to support you.

You will have to use your own money to pay for things like household bills, clothes, haircuts and activities you want to do.

### Independence

Supported living is a more independent way of living. You can make more choices about how you want to live. We will talk to you to find out what you like to do. We can make sure you have what you want and need.



We will talk to you about your hopes and aims. We can help you build your skills and confidence. We can help you to build a healthy lifestyle.



### Think about...

What skills you would like to learn?

- making food
- gardening
- looking after your money
- me